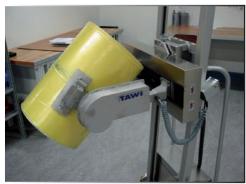

## Protema DL03685 EasySqueeze electric tilt

Project supervisor:
Paul van de Voorde ATS, Belgium
Project number: DL03685
Project engineer:
David Lorensson
Lifting: Drums
Used with: PRO100ESE
Max capacity, this version:
35 kg

Drumhandling is a large area of

Drumhandling is a large area of application for the Protema lifts.

Drums are common in the manufacturing processes of the pharmaceutical and food industries.

This EasySqueeze unit (on PRO100ESE) is equipped with unlimited tilting function in both directions. The result is high precision positioning before the contents of the drum is emptied.

This project handles drums of 35 kg. The project max capacity is in fact 100 kg WITH a completely centered drum.