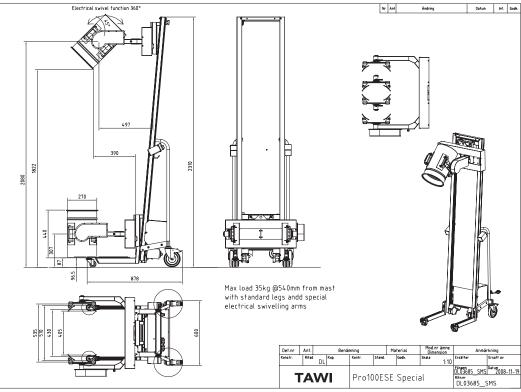

## Protema DL03685 EasySqueeze electric tilt

Project supervisor:
Paul van de Voorde ATS, Belgium
Project number: DL03685
Project engineer:
David Lorensson
Lifting: Drums
Used with: PRO100ESE
Max capacity, this version:
35 kg

This project handles drums of 35 kg. The project max capacity is in fact 100 kg WITH a completely centered drum.